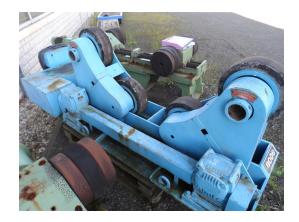

## Welding Positioner Bode SAR 200

## additional information

No. 7b blue in picture tank  $\varnothing$  max. 8000mm

turning height max. approx. 1400mm (working height)

1 roller block 1x driven (bottom) and 1x rotating (top) = swivels approx. 45° outwards