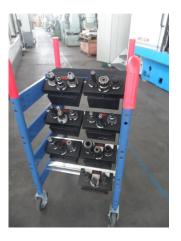

## additional information

The tool trolley is a bolted sheet metal tube construction.

- tool trolley with 7x removable tool plug-in receptacles with tool tapers SK40
- foot positioning with 4x wheels incl. handbrake
- front and rear handrails

on sale: trolley with div. tools equipped (comparable with the pictures) Very well maintained used condition!