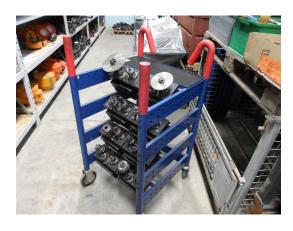

## Tool Trolley TulMobil Kelch SK40

stock-no.: 1100437 type of machine: Tool Trolley make: TulMobil Kelch

type: SK40 year of -

manufacture:

type of control: other country of origin: Germany storage location: Leipzig 1 delivery time: immediately

## technical details

| dimensions:           | mm                  |
|-----------------------|---------------------|
| weight:               | kg                  |
| Number of drawer:     |                     |
| :                     | 4 St.               |
| taper:                | der tools: SK 40    |
| dimensions L x W x H: | 0,6 x 0,75 x 1,16 m |

## additional information

Very well maintained tool trolley made of pipe construction, screwed with tools.

The tool holders are plugged in and removable.

The trolley is mobile, with 4x wheels, 2 of them are fixed and 2 wheels are steerable with parking brake.

Handrails above the trolley.

The tools shown in the pictures may vary!