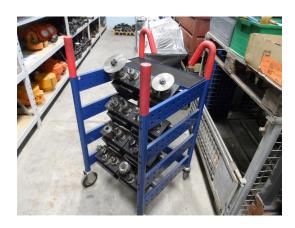

## technical details

| dimensions:           | mm                      |
|-----------------------|-------------------------|
| weight:               | kg                      |
| Number of drawer:     |                         |
| :                     | 4 St.                   |
| taper:                | der tools: SK 40        |
| dimensions L x W x H: | ca. 0,6 x 0,75 x 1,16 m |

## additional information

Very well maintained tool trolley made of pipe construction, screwed with tools.

The tool holders are plugged in and removable.

The trolley is mobile, with 4x wheels, 2 of them are fixed and 2 wheels are steerable with parking brake.

Handrails above the trolley.

The tools shown in the pictures may vary!