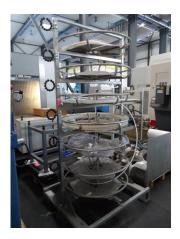

## technical details

| length:                   | mm                              |
|---------------------------|---------------------------------|
| width:                    | mm                              |
| Number of storage places: | 7                               |
| dimensions L x W x H:     | ca. Ø 1.20 x B: 1,22 x H: 3,0 m |

## additional information

Use/Application: for frequently changing hose types and nominal diameters for storage -clear, orderly storage -storage of hose reels in 360° rotatable, swing-out baskets -distance basket to basket 300mm -storage height of the baskets 130 - 140mm

The baskets are lockable by means of a single-grid index.

There are 3 pieces of racks for sale free, without hoses and pictured accessories!