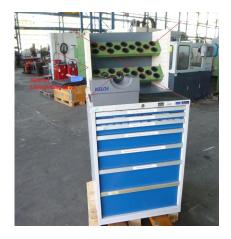

## Sorry the machine has been sold already!

stock-no.: 1100445 type of machine: Toolcupboard make: Hoffmann

type:

year of wenig benutzt

manufacture:

type of control: other country of origin: Germany storage location: Leipzig 1 delivery time: immediately

## technical details

 length:
 mm

 width:
 mm

 height:
 mm

 Colour:
 grau / blau RAL

 weight:
 kg

 Dimensions (HxWxD):
 ca. 1000 x 1200 x 800 mm

## additional information

tool cabinet with drawers for sale.

No. 3: Hofmann

W:720 xD:720 x H:1000mm

incl. tools

Tel: +49 (0341) - 52 04 60 Mail: info@wmwag.com
Fax: +49 (0341) - 52 04 61 7 Web: http://www.wmwag.com