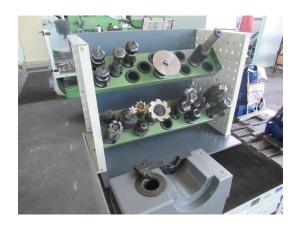

## Tool cupboard Eigenbau SK 40

stock-no.: 1100446

type of machine: Tool cupboard

make: Eigenbau type: SK 40

year of -

manufacture:

type of control: other country of origin: Germany storage location: Leipzig 1 delivery time: immediately

## technical details

| dimensions:           | mm                   |
|-----------------------|----------------------|
| weight:               | kg                   |
| Number of drawer:     | 2                    |
| taper:                | SK40                 |
| weight:               | 362 kg               |
| dimensions L x W x H: | 0,42 x 0,69 x 0,51 m |

## additional information

Very well maintained tool trolley made of pipe construction, screwed with tools (comparable with the pictures)