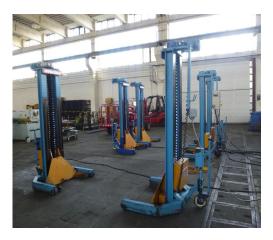

## Lifting Platform HYWEMA RGM 6-16x4

## additional information

movable Wheel Gripper LIFTING STAGE e.g. for buses and trucks with mechanically movable carriage

load handling capacity: support = prism support, forklift length=330mm, forklift width=800mm

- lifting or lowering time: 105 sec.
- Working power of a lifting column: 1.5 kW
- Own weight of a lifting column: 400 kg
- Columns individually controllable e.g.
- Column 1 6
- Pillar in pair 1 + 2 or 3 + 4 or 5 + 6
- 4 columns 1 + 2 + 3 + 4 together
- 6 columns running synchronously