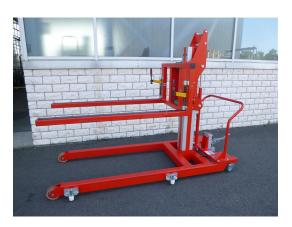

## Lifting Platform - Hydraulic GRUSE SHW

| stock-no.:           | 1100512                      |
|----------------------|------------------------------|
| type of machine:     | Lifting Platform - Hydraulic |
| make:                | GRUSE                        |
| type:                | SHW                          |
| year of manufacture: | 2017                         |
| type of control:     | conventional                 |
| country of origin:   |                              |
| storage location:    | Leipzig 5                    |
| delivery time:       | immediately                  |
| freight basis:       | EXW, free on truck unpacked  |
| price:               | on request                   |

## additional information

Column lift, sectional steel construction, welded, movable.

-hydraulically operated

-lifting category 3

-2 pieces lifting tines 1650 x 100 x 60mm, with rubber band support; locking clamp with screw clamp

-floor height min./max.: 900/1020mm

chassis with handrail, 2x2 wheels, 2x of them swiveling and with brake