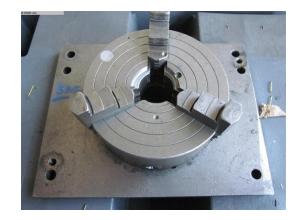

## technical details

clamping diameter: 210 mm weight of the machine approx.: 38 kg hole circle - max.: 190 mm

## additional information

3-Jaws Chuck on Plate

- plate size= 390x300x25mm

WMW AG Messeallee 10a D-04158 Leipzig Tel: +49 (0341) - 52 04 60 Fax: +49 (0341) - 52 04 61 7 Mail: info@wmwag.com Web: http://www.wmwag.com