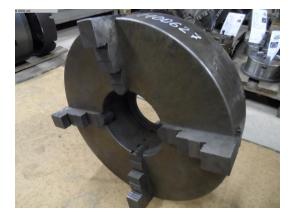

## Chuck WMW 400

## technical details

| diameter:                       | 400 mm        |
|---------------------------------|---------------|
| passage:                        | 100 mm        |
| width:                          | Futter 120 mm |
| weight of the machine approx .: | 85 kg         |

## additional information

4-jaw lathe chuck according Norm TGL 30-22313