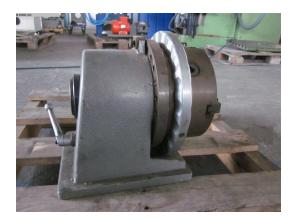

## Indexing Device SCHMID-KOSTA AT/1

## technical details

max. pitch circle diameter: weight of the machine approx.: dimension machine approx.LxWxH: 360/24 mm 46 kg 0,4x0,26x0,3 m

## additional information

application area: auxiliary works marking of divisions -index device with 4-jaw chuck Dia = 200 in the pitch circle 360 ° in 24 pitch positions -clamping via grid with index -Operation manually