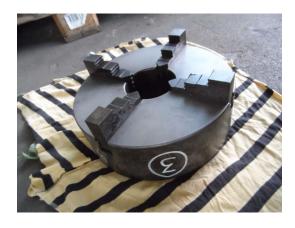

## technical details

diameter:250 mmpassage:Ø 80 mmwidth:79 mmweight of the machine approx.:19,0 kg

dimensions L x W x H: Ø 250 x B: 110 mm

## additional information

4-jaws lathe chuck made of steel pitch circle diameter = 230mm, with drill holes 3x M12 x45mm, flange intake  $\emptyset$  210 x 4mm clamping jaws adjustment vai chuck key, clamping area approx.  $\emptyset$  60 - 240mm