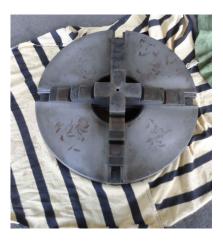

## technical details

diameter:250 mmpassage:Ø 80 mmwidth:75 mmweight of the machine approx.:19,0 kg

dimensions L x W x H: Ø 250 x B: 105 mm

## additional information

4-jaws lathe chuck made of steel pitch circle diameter 228 mm, with drill holes 3x M12x40 mm, flange intake Ø 200 x 5mm clamping jaws adjustment via chick key, clamping area approx. Ø 6 - 160mm