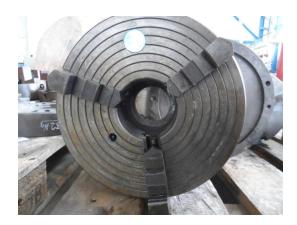

## Chuck ROTO RECORD 315

## technical details

| diameter:                      | 315 mm |
|--------------------------------|--------|
| passage:                       | mm     |
| width:                         | mm     |
| weight of the machine approx.: | 51 kg  |
|                                |        |

## additional information

3-jaw chuck made of steel pitch circle diameter=105mm