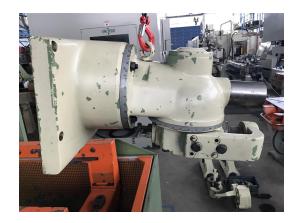

## double milling head - swivable WMW Heckert ApFU 40

## additional information

Universal milling head e.g. for a milling machine Fritz Heckert FU Swivel angle  $360^{\circ}$  in two different planes. ISO 40