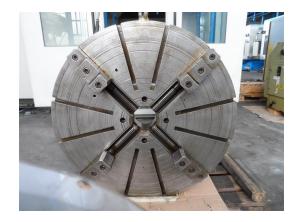

## technical details

 faceplate diameter:
 1000 mm

 total power requirement:
 kW

 weight of the machine ca.:
 t

 width:
 335 / 225 mm

 max. passage:
 Ø 130 mm

 weight:
 670 kg

 dimensions:
 Ø 1000 x B: 335 mm

### Equipment:

-4x external/internal jaws (clamping stroke approx. 250mm); manual locking via socket wrench for internal and external square; clamping range min./max.: approx. 100 / approx. Ø 900mm

Tel: +49 (0341) - 52 04 60

Fax: +49 (0341) - 52 04 61 7

The T-slots according to DIN 650 are as follows: a=22; h=42; b=40; c=18mm

Flange intake dimensions:

 $\emptyset$  = 198mm; depth = conical 19mm; pitch circle  $\emptyset$  235mm