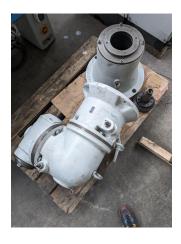

## Vertical Milling Head WMW ApFU

stock-no.: 1100668

type of machine: Vertical Milling Head

make: WMW type: ApFU year of ca. 1985

manufacture:

type of control: conventional country of origin: Germany storage location: Leipzig 1 delivery time: immediately

## additional information

Accessories for e.g. a bench drill BFT 130:
The spindle head and swivel angle can be swivelled 360° around their own axes.
Two swivel planes
The set angles can be read off on circumferential scales
Speed max. 600 rpm.
Spindle taper ISO 50

Weight approx. 270kg

incl. connecting piece to the drive SK 50 pinoler/head

WMW AG Messeallee 10a D-04158 Leipzig Tel: +49 (0341) - 52 04 60 Fax: +49 (0341) - 52 04 61 7 Mail: info@wmwag.com Web: http://www.wmwag.com