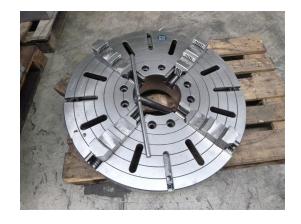

## technical details

| racepiate diameter:        | 800 mm                   |
|----------------------------|--------------------------|
| total power requirement:   | kW                       |
| weight of the machine ca.: | t                        |
| width:                     | 215 / 145 mm             |
| max. passage:              | Ø ca. 210 (Durchlass) mm |
| boring diameter:           | Ø 210 mm                 |
| weight:                    | kg                       |

### Equipment:

-4x external/internal jaws, clamping travel approx. 200mm; clamping range min./max.: approx.  $\emptyset$  50mm /  $\emptyset$  700mm -chuck key

The T-slots are according to DIN 650 a=22mm; h=35mm; b=38mm; c=16mm and run radially.

The flange mounting has 8x holes  $\emptyset$  22mm (through hole); counterbore  $\emptyset$  34 x 25mm front and pitch circle 300mm

Tel: +49 (0341) - 52 04 60

Fax: +49 (0341) - 52 04 61 7

The faceplate is in very good condition and is packed in a wooden box.