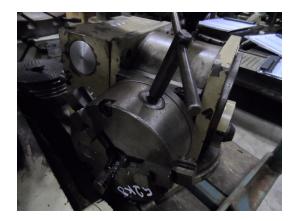

## Indexing Device WMW BF 125

## Sorry the machine has been sold already!

stock-no.: 1100672

type of machine: Indexing Device

make: WMW type: BF 125 year of 1974

manufacture:

type of control: other country of origin: Germany storage location: Leipzig 1 delivery time: immediately

## technical details

max. pitch circle diameter: mm weight of the machine approx.: 52 kg

dimension machine approx.LxWxH:  $0,4 \times 0,35 \times 0,22 \text{ m}$ 

## additional information

Dividing head with chuck Ø 125 in 360  $^{\circ}$  pitch circle -clamping takes place via grid

WMW AG Messeallee 10a D-04158 Leipzig Tel: +49 (0341) - 52 04 60 Fax: +49 (0341) - 52 04 61 7 Mail: info@wmwag.com Web: http://www.wmwag.com