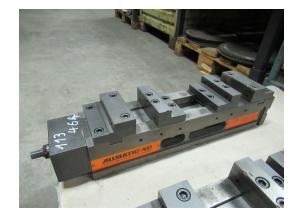

# Allmatic NC 125 Duo 125 Nr. 113

### technical details

jaw width: 125 mm
weight of the machine approx.: 46 kg
space requirements of the machine approx.: m
span width: 80 mm

dimension L-W-H: 720 x 335 x 250 mm

#### additional information

 $\ensuremath{\mathrm{2}}$  pieces machine vices for CNC controlled machine tools.

Type: Double clamping vise Jaw height = 40mm Base area = 530 x 125mm Price per piece: 2.200,00 Euro