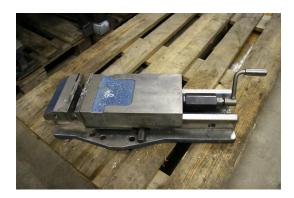

## Vise Röhm Nr. 84

## Sorry the machine has been sold already!

| stock-no.:           | 1100693                     |
|----------------------|-----------------------------|
| type of machine:     | Vise                        |
| make:                | Röhm                        |
| type:                | Nr. 84                      |
| year of manufacture: | -                           |
| type of control:     | other                       |
| country of origin:   | Germany                     |
| storage location:    | Leipzig 1                   |
| delivery time:       | immediately                 |
| freight basis:       | EXW, free on truck unpacked |
| price:               | on request                  |

## technical details

| jaw width:                                  | 160 mm |
|---------------------------------------------|--------|
| weight of the machine approx .:             | 55 kg  |
| space requirements of the machine approx .: | m      |
| span width:                                 | 310 mm |
| dimension L-W-H:                            | mm     |