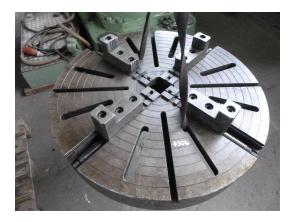

### technical details

 faceplate diameter:
 1000 mm

 total power requirement:
 kW

 weight of the machine ca.:
 t

 width:
 150 mm

 boring diameter:
 mm

 max. passage:
 Ø 120 mm

 weight:
 450 kg

 dimensions:
 Ø 1000 x 210 mm

#### Equipment:

-4x external/internal jaws (clamping travel approx. 250mm); manual locking by means of socket wrench for internal and external square; clamping range min./max.: approx.  $\varnothing$  320 / approx.  $\varnothing$  900mm.