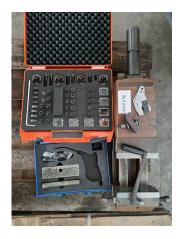

## Vise

# Allmatic NC 125 Typ 160

#### additional information

Machine vice for CNC controlled machine tools. with positioning pin jaw height =50mm in the base are two clamping grooves Ø 16 x 22mm optional further clamping systems (jaw) available for 470,00 Euro / piece.