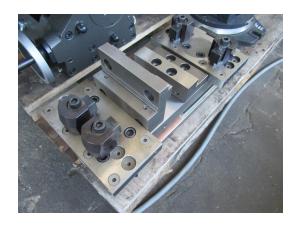

# Vise

# Allmatic NC 125 Titan 125

## technical details

jaw width: mm weight of the machine approx.: kg space requirements of the machine approx.: span width: 125 mm dimension L-W-H: mm