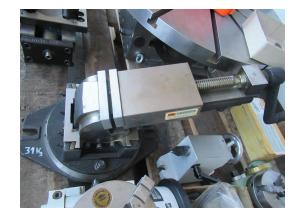

## Sorry the machine has been sold already!

stock-no.: 1100698 type of machine: Vise make: Vertex type: -

year of -manufacture:

type of control: other country of origin: Taiwan storage location: Leipzig 1 delivery time: immediately

## technical details

| jaw width:                                 | mm     |
|--------------------------------------------|--------|
| weight of the machine approx.:             | kg     |
| space requirements of the machine approx.: | m      |
| span width:                                | 125 mm |
| dimension L-W-H:                           | mm     |
| weight:                                    | 31 kg  |

## additional information

machine vices for CNC controlled machine tools.