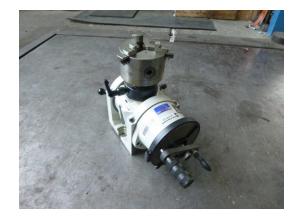

## additional information

Universal indexing device with counter tip as new, good condition

Application: For auxiliary work e.g. scribing of graduations. -divider with chuck Ø 100 in 360  $^\circ$  indexing circle