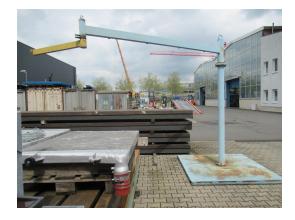

## technical details

throat min.: 3000 mm throat max.: 4040 mm

Support arm position: 360 schwenkbar/ swiveable °

weight of the machine ca.:ca. 1,5 tdimensions L x W x H:L:5,3xH:2,77 m

## additional information

welding stand for positioning of a welding torch / welding source on big work pieces. diameter of ground frame/base = 1750x1750mm

jib length without additional jib arm: 3000mm with additional jib arm + 1040mm

jib position over floor : 2490mm

All adjustment have to be processed manual.

all measurents are approx.

WMW AG Messeallee 10a D-04158 Leipzig Tel: +49 (0341) - 52 04 60 Fax: +49 (0341) - 52 04 61 7 Mail: info@wmwag.com
Web: http://www.wmwag.com