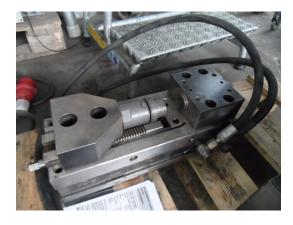

### additional information

Vise RÖHM with hydraulic clamping

Clamping stroke max. 60mm, clamping width max. 150mm; jaw width 110mm; hydraulic connection Ø 13,5mm each 2x The jaws are equipped with prismatic clamping and with cylindrical shaped piece Hydraulic Enerpac:

Oil tank 300x200x130mm; 5 liters capacity; 380Volt; flow rate 1,11 l/min; connection Ø 17,5mm

#### Equipment:

- -There are connection cables on both hydraulic units.
- -on one vice a 2m hose connection for hydraulics is integrated

two pieces available no. 1 and no. 2 price per piece

WMW AG Messeallee 10a D-04158 Leipzig