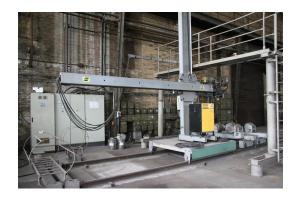

# Submerged arc welding machine Pemamek OY 10 TN

## additional information

Submerged arc welding machine

PEMA automatic welding machine carriers have a user-friendly control system.

#### Equipped with:

- -Welding source ESAB LAE 800A:
- = is fan-cooled, incl. thermal overload monitor; at 100% load = 800A / 44V; adjustment range: 40A / 13-22V and/or 800 A / 44V; protection class IP 23; application class S
- -traverse travel vertical approx. 4.150mm and horizontal approx. 4.000mm
- the tower is electrically movable approx. 10,0 m (on rails) and rotatable 90° (manually)
- 2 pieces container turning device, movable on rails, driven and driven; turning speed 60 120 mm/min.; for containers in Ø 150 4.500mm
- for longitudinal weld up to approx. 4.000mm (without repositioning)
- welding speed 150 2000 mm/min.