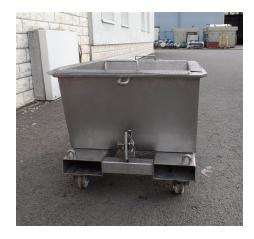

## technical details

 lifting capacity:
 ca. 80 kg

 Length:
 615 mm

 filling capacity:
 ca. 80 Liter

 width:
 530 mm

 weight:
 40 kg

 dimensions L x W x H:
 800x600x520 mm

## additional information

Swarf Container with Flow insert (perforated plate)
Funnel-shaped stainless sheet steel construction / stainless steel)

- Rollable, tiltable
- Forklift pockets
- Residual liquid basin