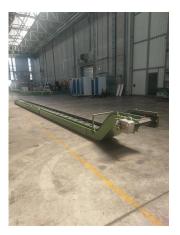

## Swarf Conveyor Mayfran POO 11M42.44.06

## technical details

length in total: mm
band width: 450 mm
conveying height: 750
weight of the machine approx.: kg
dimension machine approx.LxWxH: 12,6 x 0,95 x 0,84 m
total power requirement: kW

## additional information

Hinged Type CONVEYOR

-beam profile W x H: 570 x 220 mm

-incidence length/incidence width: 11,000 / 420 mm

-ejection height/width: 750 / 420 mm

-Insertion length 11,250 mm

-drive by motor