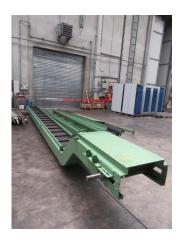

## technical details

| length in total:                | mm                 |
|---------------------------------|--------------------|
| band width:                     | 450 mm             |
| conveying height:               | 650                |
| weight of the machine approx .: | kg                 |
| dimension machine approx.LxWxH: | 8,8 x 0,9 x 0,75 m |
| total power requirement:        | kW                 |

## additional information

SLAT-BAND CHAIN CONVEYOR

For hinged belt conveyors, also with extension, please see our stock no. 1087-1100848.

-beam profile W x H: 570 x 220 mm -incidence length/incidence width: 6,750 / 420 mm -ejection height/width: 650 / 450 mm -Insertion length 6,950 mm -drive by motor