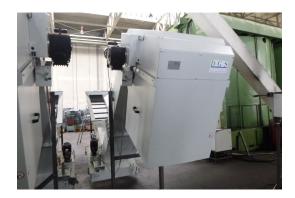

## **Swarf Conveyor DGS SSF650P50**

stock-no.: 1100850

type of machine: Swarf Conveyor

make: DGS

type: SSF650P50

year of 2013

manufacture:

type of control: conventional country of origin: Germany storage location: GOG Bitterfeld

## additional information

hinged type chip conveyor, as good as new

With coolant tank incl. pump (submersible centrifugal pump) Delivery rate 250 l/min. = sufficient for a conveying height of 25m

Chip insertion length (A) 3000mm (attachment with sheet metal tray with rubber coating 3000 x 1100mm)

Total insertion length 5000mm

Belt width (H) 600mm

Discharge height (C) above floor 1800mm

The chip conveyor has 4x swivel wheels underneath and can be fixed to the floor with bolts.

WMW AG Messeallee 10a D-04158 Leipzig Tel: +49 (0341) - 52 04 60 Fax: +49 (0341) - 52 04 61 7 Mail: info@wmwag.com
Web: http://www.wmwag.com