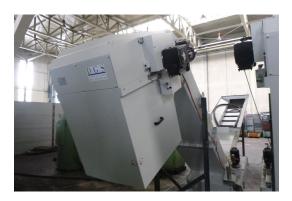

## Swarf Conveyor DGS SSF650P50

| stock-no.:           | 1100851                            |
|----------------------|------------------------------------|
| type of machine:     | Swarf Conveyor                     |
| make:                | DGS                                |
| type:                | SSF650P50                          |
| year of manufacture: | 2013                               |
| type of control:     | conventional                       |
| country of origin:   | Germany                            |
| storage location:    | GOG Bitterfeld                     |
| delivery time:       | on request                         |
| freight basis:       | ex location Bitterfeld, free truck |
| price:               | on request                         |

## additional information

Slat-band chain conveyor

With coolant tank incl. pump output 250 l/min. sufficient for a conveying height of 25m.

Very good little used condition.

Chip intake length Ax= 3000mm (attachment with sheet metal tray with rubber coating 3000 x 1100mm)

Total infeed length 5000mm

The chip conveyor has 4x pivoting wheels underneath and can be bolted to the floor.