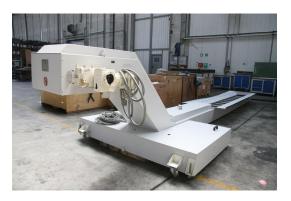

## Swarf Conveyor Sermeto 01

| stock-no.:           | 1100852                            |
|----------------------|------------------------------------|
| type of machine:     | Swarf Conveyor                     |
| make:                | Sermeto                            |
| type:                | 01                                 |
| year of manufacture: | 2007                               |
| type of control:     | conventional                       |
| country of origin:   | France                             |
| storage location:    | GOG Bitterfeld                     |
| delivery time:       | on request                         |
| freight basis:       | ex location Bitterfeld, free truck |
| price:               | on request                         |

## additional information

Slat-band conveyor very good, little used condition. Cooling water tank 1300 x 2050 x 260mm discharge length D=500mm Total chip intake length approx. AX= 4120mm with sheet metal tray with rubber coating, width 230mm each (plus chip intake extension approx. 1720mm covered with profiled sheet metal). Chip intake width F1=620mm Insertion height approx. B=380mm The chip conveyor has 3x pivoting wheels underneath and can be bolted to the floor.