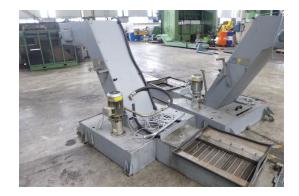

## **Swarf Conveyor Sermeto 01 (2841823)**

## Sorry the machine has been sold already!

stock-no.: 1100853

type of machine: Swarf Conveyor

2006

make: Sermeto type: 01 (2841823)

year of manufacture:

type of control: conventional

country of origin: France

## technical details

| length in total:                | mm                    |
|---------------------------------|-----------------------|
| band width:                     | mm                    |
| conveying height:               |                       |
| weight of the machine approx.:  | kg                    |
| dimension machine approx.LxWxH: | ca. 3,1 x 1,3 x 1,6 m |
| total power requirement:        | kW                    |