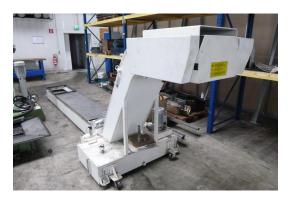

## additional information

Belt conveyor hinged type

This chip conveyor can be repositioned using the 3x swivel wheels. It is fixed to the floor with the 4x adjusting screws.

Chip inlet: open (not covered) L: 880 x W: 500mm; total inlet approx. 2000mm x 480mm (incl. cover) Insertion data: A 2,500 x F 530 x W 350mm Cooling water tank 600 x1200 x 200mm with pump and two measuring sensors Very good, in rarely used condition.