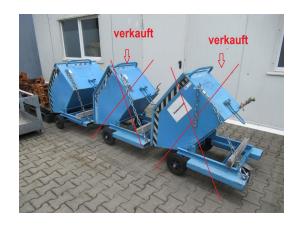

## Sorry the machine has been sold already!

stock-no.: 1100857

type of machine: Conveyor systems make: Hans Hebetechnik

type: KW"S" year of 2003

manufacture:

type of control: other country of origin: Germany

## additional information

1x chip trolley capacity 0,4m³
Year of construction: 2x = 2002 and 2x = 2003
Type KW "S":
Load capacity 300 kg
dead weight 95 kg
movable on wheels; handrail
Tray tiltable
Coolant drain via shut-off valve
safety chain and hook