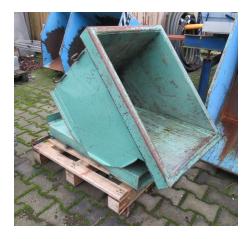

## technical details

| lifting capacity:     | kg                 |
|-----------------------|--------------------|
| Length:               | mm                 |
| filling capacity:     | 300 Liter          |
| filling capacity:     | $0,30 \text{ m}^3$ |
| weight:               | 113 kg             |
| dimensions L x W x H: | 900 x 650 x 620 mm |

## additional information

Chip container with tilting function approx. 80°.

Tilt limitation by means of safety chain

tilt protection via ratchet hook, unlocking via foot pedal

2x floor rails (for forklift) LxWxH: 525 x 210 x 35mm outside and LxWxH: 520 x 200 x 25mm inside; center distance = 640mm