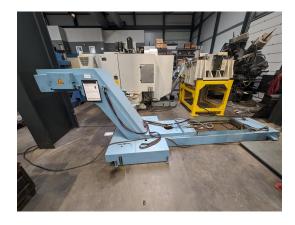

## Swarf Conveyor EMAG

stock-no.: 1100863

type of machine: Swarf Conveyor

make: EMAG

type:

year of Unbekannt/Unknown

manufacture:

type of control: conventional country of origin: Germany storage location: Leipzig 5 delivery time: on request

## technical details

length in total: 4650 mm
band width: 570 mm
conveying height: 1250
weight of the machine approx.: 500 kg
total power requirement: ca. 3,4 kW
dimension machine approx.LxWxH: 4,6 x 1,5 x 2,25 m

## additional information

The chip conveyor (hinged belt) was previously used at a machining center of the manufacturer EMAG.

Further features of the chip conveyor:

- -band width 570mm
- -chip drop length 1310mm
- -insertion height 330mm
- -with cooling water tank for approx. 100 liters, with pump
- -movable/locatable