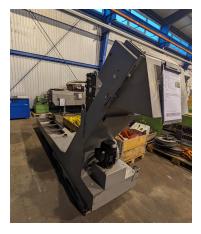

## Swarf Conveyor KNOLL 450 K-1/250

## technical details

| length in total:                | mm                |
|---------------------------------|-------------------|
| band width:                     | 380 mm            |
| conveying height:               | 1100              |
| weight of the machine approx.:  | 447 kg            |
| total power requirement:        | 2,5 kW            |
| dimension machine approx.LxWxH: | 3,3 x 0,7 x 1,5 m |

## additional information

Scraper belt conveyor with high-pressure pump, stationary

Underfeed height (profile height) 220 mm
Insertion length/underfeed length 2000 mm
Belt width 380 mm
Chip inlet width 440 mm
Chip inlet length currently 1350 mm (cover) can be extended to 2000 mm
Cooling water tank capacity approx. 80 liters