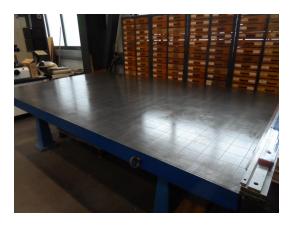

## Measuring- and Marking Machine WMW 3000x1790x120

## technical details

length: 3070 mm width: 1790 mm thickness of bolster: 120 mm

height over floor: ca. min/max: 710/810 mm

weight of the machine ca.: 2,4 t