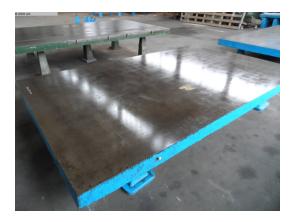

## technical details

Length:3000 mmwidth:1800 mmthickness of clamping plate:100 mmheight over floor:340 + 100 mm

weight of the machine ca.: 2,2 t

## additional information

Measuring- and Marking Machine with quadrants on surface - with 5 support bases (see picture)

WMW AG Messeallee 10a D-04158 Leipzig Tel: +49 (0341) - 52 04 60 Fax: +49 (0341) - 52 04 61 7 Mail: info@wmwag.com Web: http://www.wmwag.com