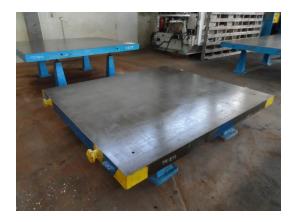

## Measuring- and Marking Machine WMW 2000x1800x100

## technical details

| Length:                      | 2000 mm        |
|------------------------------|----------------|
| width:                       | 1800 mm        |
| thickness of clamping plate: | 100 mm         |
| height over floor:           | ca. 430+100 mm |
| weight of the machine ca .:  | 1,6 t          |

## additional information

Surface plate with quadrants on surface - with 4 pcs. base stands