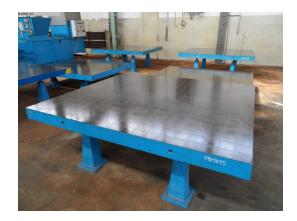

## Measuring- and Marking Machine WMW 2000x1800x100

## technical details

| Length:                      | 2000 mm      |
|------------------------------|--------------|
| width:                       | 1800 mm      |
| thickness of clamping plate: | 100 mm       |
| height over floor:           | 600 + 100 mm |
| weight of the machine ca .:  | 1,5 t        |

## additional information

with 4 base stands