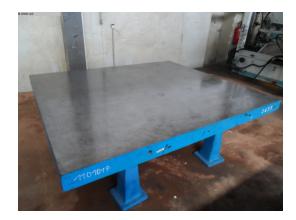

## Measuring- and Marking Machine WMW 2000x1800x100

## Sorry the machine has been sold already!

| stock-no.:                              | 1101017                        |
|-----------------------------------------|--------------------------------|
| type of machine:                        | Measuring- and Marking Machine |
| make:                                   | WMW                            |
| type:                                   | 2000x1800x100                  |
| year of<br>manufacture:                 | unbekannt/unknown              |
| turne of controls                       | a tha a r                      |
| type of control:                        | other                          |
| country of origin:                      |                                |
|                                         | Germany                        |
| country of origin:                      | Germany                        |
| country of origin:<br>storage location: | Germany<br>Leipzig 4           |

## technical details

| Length:                      | 2000 mm      |
|------------------------------|--------------|
| width:                       | 1800 mm      |
| thickness of clamping plate: | 100 mm       |
| height over floor:           | 600 + 100 mm |
| weight of the machine ca .:  | 1,5 t        |

## additional information

with 4 base stands