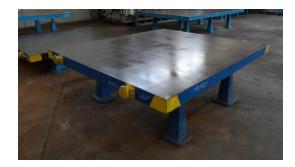

## Measuring- and Marking Machine WMW 2000x1800x100

## technical details

| Length:                      | 2000 mm    |
|------------------------------|------------|
| width:                       | 1800 mm    |
| thickness of clamping plate: | 100 mm     |
| table height over floor:     | 700+100 mm |
| weight of the machine ca .:  | 1,6 t      |

## additional information

Measuring and mounting plate with 4 pcs base stands