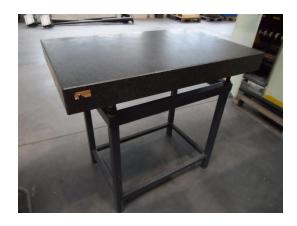

## Measuring- and Marking Machine PLANOLITH 1000x630

## technical details

| length:                        | 1000 mm |
|--------------------------------|---------|
| width:                         | 630 mm  |
| thickness of clamping plate:   | 100 mm  |
| height over floor:             | 890 mm  |
| material:                      | Granit  |
| weight of the machine approx.: | 200 kg  |