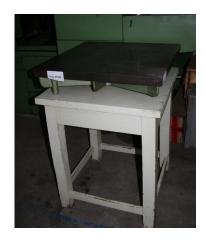

## Measuring- and Marking Machine WMW 635x635

## technical details

| length:                         | 635 mm |
|---------------------------------|--------|
| width:                          | 635 mm |
| thickness of clamping plate:    | 40 mm  |
| height over floor:              | 960 mm |
| weight of the machine approx .: | 134 kg |

## additional information

Measuring plate with undertable